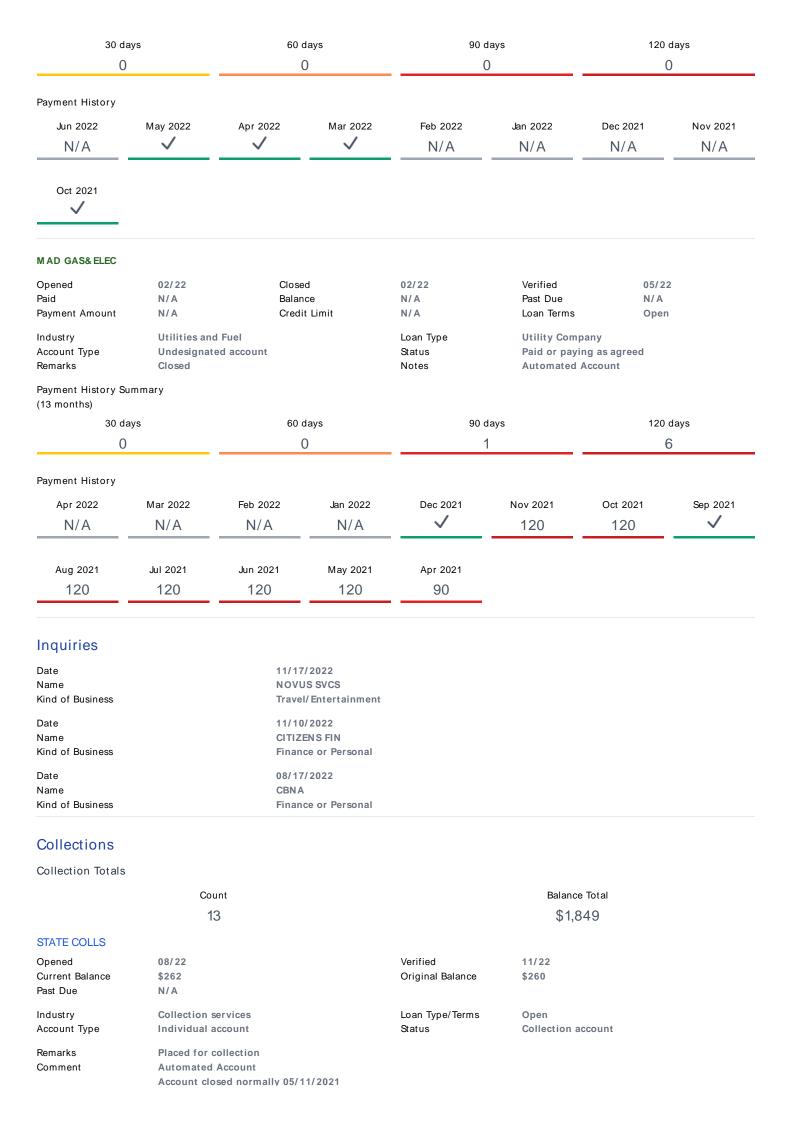

#### MAD GAS& ELEC

Opened 03/21 03/21 Verified 04/21 Closed N/A Balance N/A Past Due N/A Paid N/A Credit Limit Payment Amount N/A Loan Terms Open

 Industry
 Utilities and Fuel
 Loan Type
 Utility Company

 Account Type
 Undesignated account
 Status
 120 days past due

 Remarks
 Closed
 Notes
 Automated Account

#### Payment History Summary

(14 months)

 30 days
 60 days
 90 days
 120 days

 0
 0
 3

#### Payment History

| Mar 2021 | Feb 2021 | Jan 2021 | Dec 2020 | Nov 2020 | Oct 2020 | Sep 2020 | Aug 2020 |
|----------|----------|----------|----------|----------|----------|----------|----------|
| N/A      | 120      | 120      | N/A      | N/A      | N/A      | N/A      | N/A      |
|          |          |          |          |          |          |          |          |
| Jul 2020 | Jun 2020 | May 2020 | Apr 2020 | Mar 2020 | Feb 2020 |          |          |
| N/A      | N/A      | N/A      | N/A      | N/A      | 120      |          |          |

### M AD GAS& ELEC

Opened N/A Closed N/A Verified 11/22

| Paid<br>Payment Amount                                                                                            | N/A<br>N/A                                             | Baland<br>Credit                              |                                     | N/A Past Due N/A Loan Terms                    |                                                                             | N/A<br>Open                             |          |  |
|-------------------------------------------------------------------------------------------------------------------|--------------------------------------------------------|-----------------------------------------------|-------------------------------------|------------------------------------------------|-----------------------------------------------------------------------------|-----------------------------------------|----------|--|
| Industry<br>Account Type<br>Remarks                                                                               | Utilities an<br>Individual a                           |                                               |                                     | Loan Type<br>Status<br>Notes                   | Utility Compa<br>60 days past of<br>Automated A                             | due                                     |          |  |
| Payment History Su                                                                                                | mmary                                                  |                                               |                                     |                                                |                                                                             |                                         |          |  |
| (5 months)<br>30 da <sup>,</sup>                                                                                  | vs                                                     | 60 d                                          | avs                                 | 90 d                                           | lavs                                                                        | 120 d                                   | lavs     |  |
| 0                                                                                                                 | y 3                                                    | 0                                             | -                                   | 3 0                                            |                                                                             | -                                       |          |  |
| Payment History                                                                                                   |                                                        |                                               |                                     |                                                |                                                                             |                                         |          |  |
| Oct 2022                                                                                                          | Sep 2022                                               | Aug 2022                                      | Jul 2022                            | Jun 2022                                       |                                                                             |                                         |          |  |
| 90                                                                                                                | N/A                                                    | 90                                            | <b>V</b>                            | 90                                             |                                                                             |                                         |          |  |
| JNITD NAT BK                                                                                                      |                                                        |                                               |                                     |                                                |                                                                             |                                         |          |  |
| Opened                                                                                                            | N/A                                                    | Closed                                        |                                     | N/A                                            | Verified                                                                    | 11/22                                   |          |  |
| Paid<br>Payment Amount                                                                                            | N/A<br>N/A                                             | Baland<br>Credit                              |                                     | \$323<br>\$300                                 | Past Due<br>Loan Terms                                                      | N/A<br>Revolv                           | vina     |  |
| •                                                                                                                 |                                                        | Ol Guit                                       |                                     |                                                |                                                                             | 110101                                  | 9        |  |
| ndustry<br>Account Type<br>Remarks                                                                                | Banks<br>Individual a<br>-                             | account                                       |                                     | Loan Type<br>Status<br>Notes                   | Credit Card<br>Paid or paying<br>Automated A                                | _                                       |          |  |
| Payment History Sur<br>(13 months)                                                                                | mmary                                                  |                                               |                                     |                                                |                                                                             |                                         |          |  |
| 30 da                                                                                                             | ys                                                     | 60 d                                          | -                                   | 90 d                                           | -                                                                           | 120 d                                   | •        |  |
| 1                                                                                                                 |                                                        | 0                                             | )                                   |                                                | )                                                                           | 0                                       |          |  |
| Payment History                                                                                                   |                                                        |                                               |                                     |                                                |                                                                             |                                         |          |  |
| Oct 2022                                                                                                          | Sep 2022                                               | Aug 2022                                      | Jul 2022                            | Jun 2022                                       | May 2022                                                                    | Apr 2022                                | Mar 2022 |  |
| <b>✓</b>                                                                                                          | <b>✓</b>                                               | <b>✓</b>                                      | 30                                  | <b>✓</b>                                       | <b>✓</b>                                                                    | <b>✓</b>                                | <b>✓</b> |  |
| Feb 2022                                                                                                          | Jan 2022                                               | Dec 2021                                      | Nov 2021                            | Oct 2021                                       |                                                                             |                                         |          |  |
| CAPITOL AUTO                                                                                                      |                                                        |                                               |                                     |                                                |                                                                             |                                         |          |  |
| Opened                                                                                                            | N/A                                                    |                                               |                                     |                                                |                                                                             |                                         |          |  |
| •                                                                                                                 |                                                        | Closed                                        | 4                                   | N/A                                            | Verified                                                                    | 11/22                                   |          |  |
|                                                                                                                   | N/A<br>N/A                                             | Closed<br>Baland<br>Credit                    | ce                                  | N/A<br>\$5,259<br>N/A                          | Verified<br>Past Due<br>Loan Terms                                          | 11/22<br>N/A<br>Install                 |          |  |
| Payment Amount<br>ndustry<br>Account Type                                                                         | N/A                                                    | Baland<br>Credit                              | ce                                  | \$5,259                                        | Past Due                                                                    | N/A<br>Install<br>g as agreed           |          |  |
| Payment Amount<br>ndustry<br>Account Type<br>Remarks<br>Payment History Sui                                       | N/A<br>N/A<br>Automotive<br>Individual a               | Baland<br>Credit                              | ce                                  | \$5,259<br>N/A<br>Loan Type<br>Status          | Past Due<br>Loan Terms<br>Automobile<br>Paid or paying                      | N/A<br>Install<br>g as agreed           |          |  |
| Payment Amount<br>ndustry<br>Account Type<br>Remarks<br>Payment History Sui                                       | N/A<br>N/A<br>Automotive<br>Individual a<br>-<br>mmary | Baland<br>Credit                              | ce<br>Limit                         | \$5,259<br>N/A<br>Loan Type<br>Status          | Past Due<br>Loan Terms<br>Automobile<br>Paid or paying<br>Automated A       | N/A<br>Install<br>g as agreed           | ment     |  |
| Payment Amount<br>ndustry<br>Account Type<br>Remarks<br>Payment History Sur<br>5 months)                          | N/A<br>N/A<br>Automotive<br>Individual a<br>-<br>mmary | Baland<br>Credit<br>e<br>account              | ce<br>Limit<br>ays                  | \$5,259<br>N/A<br>Loan Type<br>Status<br>Notes | Past Due Loan Terms Automobile Paid or paying Automated Ad                  | N/A<br>Install<br>g as agreed<br>eccunt | ment     |  |
| Payment Amount Industry Account Type Remarks Payment History Sur (5 months) 30 day                                | N/A<br>N/A<br>Automotive<br>Individual a<br>-<br>mmary | Baland<br>Credit<br>e<br>account<br>60 d      | ce<br>Limit<br>ays                  | \$5,259<br>N/A<br>Loan Type<br>Status<br>Notes | Past Due Loan Terms Automobile Paid or paying Automated Ad                  | N/A<br>Install<br>g as agreed<br>ccount | ment     |  |
| Payment Amount Industry Account Type Remarks Payment History Sur 5 months) 30 day                                 | N/A<br>N/A<br>Automotive<br>Individual a<br>-<br>mmary | Baland<br>Credit<br>e<br>account<br>60 d      | ce<br>Limit<br>ays                  | \$5,259<br>N/A<br>Loan Type<br>Status<br>Notes | Past Due Loan Terms Automobile Paid or paying Automated Ad                  | N/A<br>Install<br>g as agreed<br>ccount | ment     |  |
| Payment Amount Industry Account Type Remarks Payment History Sur 5 months) 30 day 0                               | N/A<br>N/A<br>Automotive<br>Individual a<br>-<br>mmary | Baland<br>Credit<br>e<br>account<br>60 d      | ce<br>Limit<br>ays                  | \$5,259<br>N/A<br>Loan Type<br>Status<br>Notes | Past Due Loan Terms Automobile Paid or paying Automated Ad                  | N/A<br>Install<br>g as agreed<br>ccount | ment     |  |
| Payment Amount Industry Account Type Remarks Payment History Sur 5 months) 30 day 0 Payment History Oct 2022 N/A  | N/A N/A Automotive Individual a - mmary ys             | Baland<br>Credit<br>e<br>account<br>60 d<br>0 | ce<br>Limit<br>ays<br>)<br>Jul 2022 | \$5,259 N/A Loan Type Status Notes  90 d       | Past Due Loan Terms Automobile Paid or paying Automated Ad                  | N/A<br>Install<br>g as agreed<br>ccount | ment     |  |
| Payment Amount Industry Account Type Remarks Payment History Sur (5 months) 30 day 0 Payment History Oct 2022 N/A | N/A N/A Automotive Individual a - mmary ys             | Baland<br>Credit<br>e<br>account<br>60 d<br>0 | ays Jul 2022 N/A                    | \$5,259 N/A Loan Type Status Notes  90 d       | Past Due Loan Terms Automobile Paid or paying Automated Ad                  | N/A<br>Install<br>g as agreed<br>ccount | lays     |  |
| Payment History Oct 2022                                                                                          | N/A N/A Automotive Individual a - mmary ys Sep 2022    | Baland<br>Credit<br>e<br>account<br>60 d      | ays Jul 2022 N/A                    | \$5,259 N/A Loan Type Status Notes  90 d       | Past Due Loan Terms  Automobile Paid or paying Automated Additional  lays ) | N/A<br>Install<br>g as agreed<br>ecount | lays     |  |

| Industry<br>Account Type<br>Remarks                                        | Finance or Personal<br>Individual account |                                   |                              | Loan Type<br>Status<br>Notes                            | Credit Card Paid or paying as agreed Automated Account                       |                    |                 |  |
|----------------------------------------------------------------------------|-------------------------------------------|-----------------------------------|------------------------------|---------------------------------------------------------|------------------------------------------------------------------------------|--------------------|-----------------|--|
| HSBC NV                                                                    |                                           |                                   |                              |                                                         |                                                                              |                    |                 |  |
| Opened<br>Paid<br>Payment Amount                                           | N/A<br>N/A<br>N/A                         | Closed<br>Balance<br>Credit Limit |                              | N/A<br>\$221<br>\$300                                   | Verified<br>Past Due<br>Loan Terms                                           | Past Due N/A       |                 |  |
| Industry<br>Account Type<br>Remarks                                        | nt Type Individual account                |                                   | Loan Type<br>Status<br>Notes | Credit Card<br>Paid or payin<br>Automated A             |                                                                              |                    |                 |  |
| Payment History Su<br>(10 months)                                          | mmary                                     |                                   |                              |                                                         |                                                                              |                    |                 |  |
| 30 days                                                                    |                                           | 60 (                              | 60 days                      |                                                         | 90 days                                                                      |                    | days            |  |
| 1 <u> </u>                                                                 |                                           | )                                 | (                            | 0                                                       | (                                                                            | )                  |                 |  |
| Payment History                                                            |                                           |                                   |                              |                                                         |                                                                              |                    |                 |  |
| Oct 2022                                                                   | Sep 2022                                  | Aug 2022                          | Jul 2022<br>30               | Jun 2022 May 2022                                       |                                                                              | ·                  | Mar 2022        |  |
| Feb 2022                                                                   | Jan 2022                                  |                                   |                              |                                                         |                                                                              |                    |                 |  |
| SALM AE/ GLHEC                                                             |                                           |                                   |                              |                                                         |                                                                              |                    |                 |  |
| Opened                                                                     | 11/22                                     | Close                             |                              | 11/22                                                   | Verified                                                                     |                    |                 |  |
| Paid<br>Payment Amount                                                     | N/A<br>N/A                                | Balan<br>Credi                    | ce<br>t Limit                | N/A<br>N/A                                              | Past Due<br>Loan Terms                                                       | N/A<br>Installment |                 |  |
| Industry Employment or Education Account Type Individual account Remarks - |                                           |                                   | Loan Type<br>Status<br>Notes | Student Loan Paid or paying as agreed Automated Account |                                                                              |                    |                 |  |
| Payment History Su<br>(22 months)                                          | mmary                                     |                                   |                              |                                                         |                                                                              |                    |                 |  |
| 30 da                                                                      | ys                                        |                                   | days                         | 90 days<br>1                                            |                                                                              | 120 days<br>6      |                 |  |
| Payment History                                                            |                                           |                                   | -                            |                                                         |                                                                              |                    | -               |  |
| Oct 2022                                                                   | Sep 2022                                  | Aug 2022                          | Jul 2022                     | Jun 2022                                                | May 2022                                                                     | Apr 2022           | Mar 2022        |  |
| 120                                                                        | 120                                       | N/A                               | 120                          | 120                                                     | 120                                                                          | N/A                | 120             |  |
| Feb 2022<br>90                                                             | Jan 2022                                  | Dec 2021                          | Nov 2021                     | Oct 2021                                                | Sep 2021                                                                     | Aug 2021<br>N/A    | Jul 2021<br>N/A |  |
| Jun 2021                                                                   | May 2021                                  | Apr 2021                          | Mar 2021                     | Feb 2021                                                | Jan 2021                                                                     |                    |                 |  |
| N/A                                                                        | N/A                                       |                                   |                              |                                                         |                                                                              |                    |                 |  |
| ABN-AMRO                                                                   |                                           |                                   |                              |                                                         |                                                                              |                    |                 |  |
| Opened                                                                     | 07/22                                     | Close                             |                              | 07/22                                                   | Verified                                                                     | 07/2               | 2               |  |
| Paid<br>Payment Amount                                                     | N/A<br>N/A                                | Balan<br>Credi                    | ce<br>t Limit                | N/A<br>N/A                                              | Past Due N/A<br>Loan Terms Mortgage                                          |                    |                 |  |
| Industry<br>Account Type<br>Remarks                                        | Banks<br>Individual a<br>Closed           | account                           |                              | Loan Type<br>Status<br>Notes                            | Conventional Real Estate Mortgage Paid or paying as agreed Automated Account |                    |                 |  |