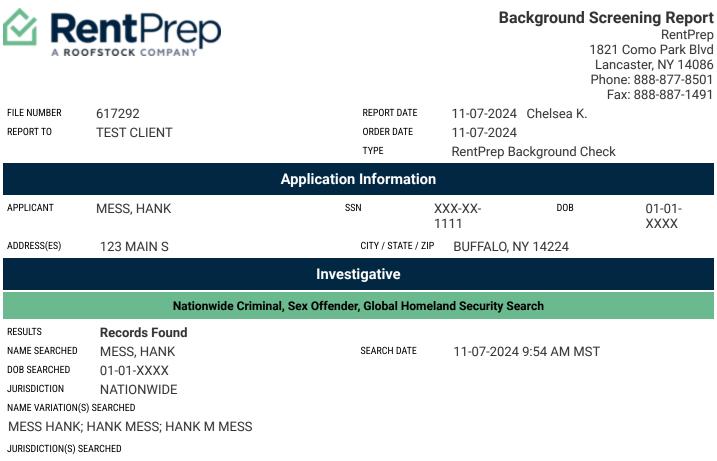

The search you have selected is a search of our criminal database(s) and may not represent 100% coverage of all criminal records in all jurisdictions and/or sources. Coverage details available upon request.

136 SANTA BARBARA STREET EAST PALATKA, FL 32131

#### CRIMINAL RECORDS

Address:

# Florida Dept of Corrections

| Offender:     |                             |
|---------------|-----------------------------|
| Full Name:    | MESS, HANK                  |
| DOB:          | 1971-04-01                  |
| Gender:       | MALE                        |
| Race:         | WHITE                       |
| Height:       | 5 9                         |
| Weight:       | 165                         |
| Hair Color:   | BROWN                       |
| Eye Color:    | BROWN