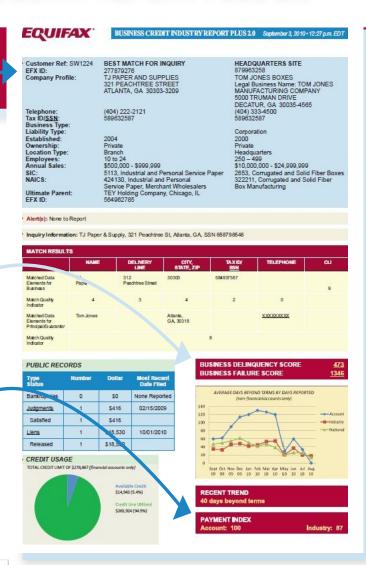

## **COMPANY PROFILE**

 Provides the business name and address that most closely matches your inquiry information

### **BUSINESS FAILURE SCORE**

 Predicts the likelihood of a business incurring a 90 days severe delinquency or charge-off over the next 12 months

## **PAYMENT INDEX**

 Provides a dollar-weighted index of a business's current and past payment performance based on all payment experiences in the Equifax Commercial database