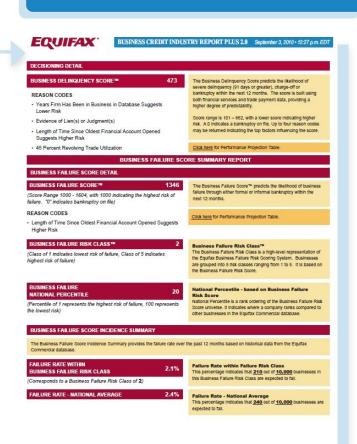

### DECISIONING DETAIL

- Displays the definition, the numeric value and reason codes for each score appended to the business folder
- Includes Delinquency and Failure Scores