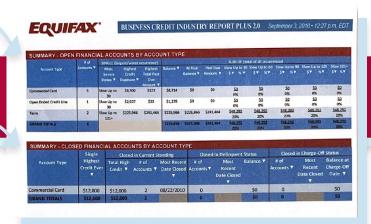

### **OPEN FINANCIAL ACCOUNTS**

 Access summarized open financial accounts by account type, with a date reported within 24 months of inquiry

### **CLOSED FINANCIAL ACCOUNTS**

 Access summarized closed financial accounts, by account type, with a closed date within 24 months of inquiry